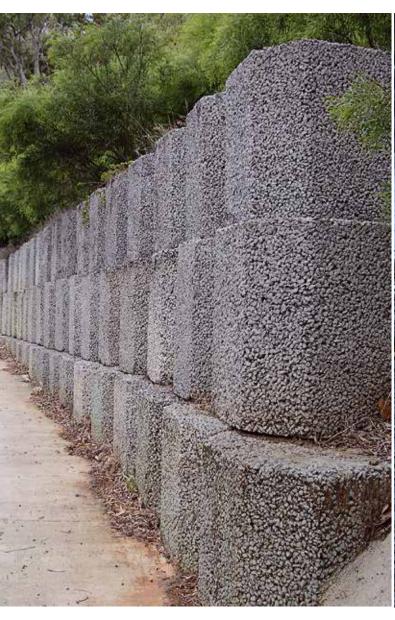

#### **Permanent Retaining Structures**

The Civilmart MassBloc™ Instant Wall System is comprised of permeable precast units, for various retaining applications. The system is ideal for both cut and fill installations, and available at locations around Australia. The precast, permeable & interlocking design makes for a economical, durable, rapid installation solution for earth retaining in road, rail and marine environments.

#### The rapid installation choice

MassBloc<sup>™</sup> retaining walls can be rapidly deployed, requires minimal base preparation and can be quickly installed with a small crew. MassBloc<sup>™</sup> retaining wall assembly is mortarless and each unit is precast with a galvanised lifting point for fast, easy movement and placement on-site.

### Consistency & durability of precast

MassBloc<sup>™</sup> retaining wall is precast to Civilmart's ISO 9001 certified quality assurance system, giving the confidence that the product and installation will be consistent with the intended design. The dry stack assembly can tolerate movement and settlement without causing cracking or visual distress at the face, and the vandal & corrosion resistance of precast concrete aids durability and long-term effectiveness.

#### The permeability advantage

The no-fines mix aids resistance to shearing by increasing friction between units, and the permeability helps to relieve hydrostatic pressure build-up behind the wall, one of the typical causes of retaining wall failure.