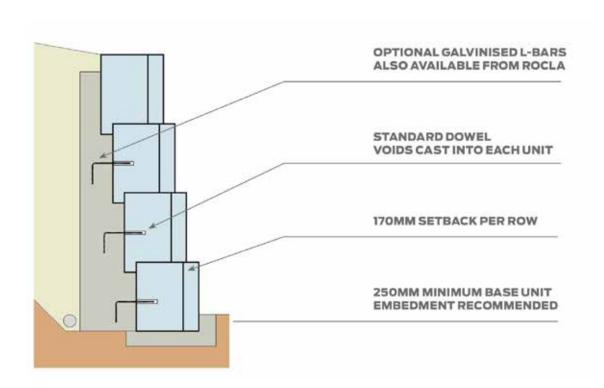

#### **Base unit**

The base unit has a flat base profile and is used solely on the bottom row of the wall.

#### Standard unit

The standard unit has a nib at the bottom, interlocking behind the block. row below.

| BASE UNIT<br>HEIGHT | BASE UNIT<br>MASS | STANDARD UNIT<br>HEIGHT | STANDARD UNIT<br>MASS |
|---------------------|-------------------|-------------------------|-----------------------|
| 500mm               | 785kg             | 500mm                   | 825kg                 |
| 750mm               | 1180kg            | 700mm                   | 1220kg                |
| 1000mm              | 1575kg            | 1000mm                  | 1615kg                |

#### **EASY INSTALL**

Dry-stack assembly and easy-access lifting points in each unit makes MassBloc<sup>™</sup> easy to install, with a 3 person crew and suitable machinery all that's typically required. Foundation can be suitable compacted base material or in-situ concrete. Dowel voids are precast into the back of each unit and the system acts as the formwork for the in-situ backfill. Installation must be in accordance with the site specific design and as always the key to any successful wall installation is a level, well compacted, suitable base.