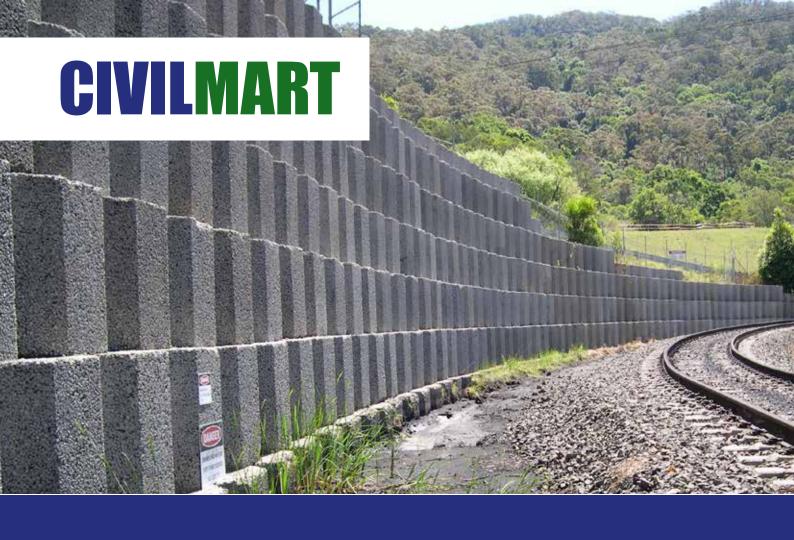

# MassBloc<sup>TM</sup> PRECAST, PERMEABLE RETAINING WALL SYSTEM

CIVILMART

#### **Permanent Retaining Structures**

The Civilmart MassBloc™ Instant Wall System is comprised of permeable precast units, for various retaining applications. The system is ideal for both cut and fill installations, and available at locations around Australia. The precast, permeable & interlocking design makes for a economical, durable, rapid installation solution for earth retaining in road, rail and marine environments.

#### The rapid installation choice

MassBloc<sup>™</sup> retaining walls can be rapidly deployed, requires minimal base preparation and can be quickly installed with a small crew. MassBloc<sup>™</sup> retaining wall assembly is mortarless and each unit is precast with a galvanised lifting point for fast, easy movement and placement on-site.

The rapid installation of the system make it ideal for time-constrained projects or emergency repair works and it allows for lower onsite time & costs, as well as countering further erosion or land slippage.