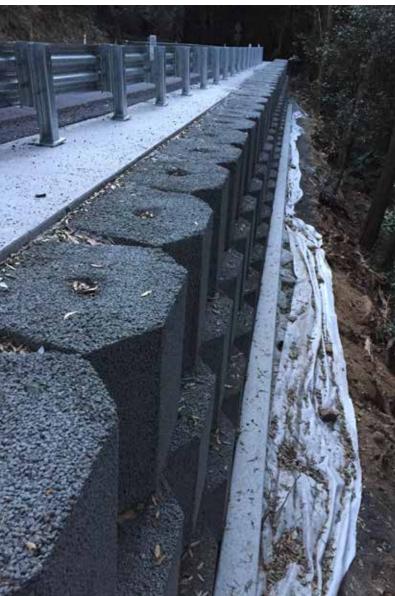

Whilst MassBloc<sup>™</sup> retaining wall is usually constructed as a mass gravity wall, it can be used in combination with geogrid for soil reinforcement. MassBloc<sup>™</sup> retaining wall is also available in optional 'solid' nonpermeable mix for load bearing applications.

#### **EASY INSTALL**

Dry-stack assembly and easy-access lifting points in each unit makes MassBloc<sup>™</sup> easy to install, with a 3 person crew and suitable machinery all that's typically required. Foundation can be suitable compacted base material or in-situ concrete. Dowel voids are precast into the back of each unit and the system acts as the formwork for the in-situ backfill. Installation must be in accordance with the site specific design and as always the key to any successful wall installation is a level, well compacted, suitable base.