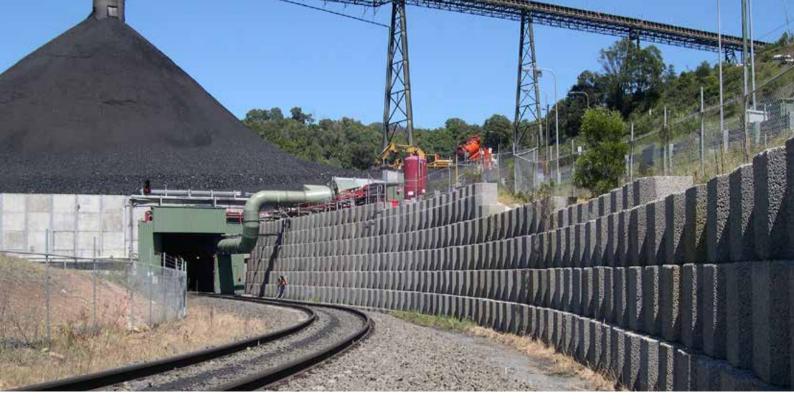

#### **Permanent Retaining Structures**

The Civilmart MassBloc™ Instant Wall System is comprised of permeable precast units, for various retaining applications. The system is ideal for both cut and fill installations, and available at locations around Australia. The precast, permeable & interlocking design makes for a economical, durable, rapid installation solution for earth retaining in road, rail and marine environments.

#### The rapid installation choice

MassBloc<sup>™</sup> retaining walls can be rapidly deployed, requires minimal base preparation and can be quickly installed with a small crew. MassBloc<sup>™</sup> retaining wall assembly is mortarless and each unit is precast with a galvanised lifting point for fast, easy movement and placement on-site.

The rapid installation of the system make it ideal for time-constrained projects or emergency repair works and it allows for lower onsite time & costs, as well as countering further erosion or land slippage.

# MassBloc<sup>™</sup> Retaining Units Are Precast, Reducing Installation Time, Cost And OH&S Risk.