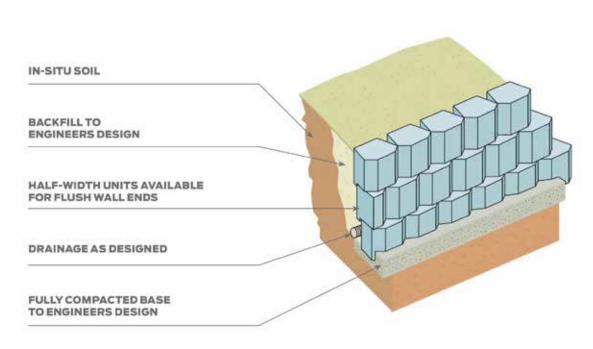

#### The permeability advantage

The no-fines mix aids resistance to shearing by increasing friction between units, and the permeability helps to relieve hydrostatic pressure build-up behind the wall, one of the typical causes of retaining wall failure.

#### **Adaptable Product Range**

Civilmart MassBloc<sup>™</sup> retaining wall is manufactured in 500mm, 750mm and 1000mm heights to give installation flexibility for graded or undulating top and base surfaces. The unique patented shape of MassBloc<sup>™</sup> retaining walls allow for easy installations in varying radii concave and convex curves, and corner units are also available.

Whilst MassBloc<sup>™</sup> retaining wall is usually constructed as a mass gravity wall, it can be used in combination with geogrid for soil reinforcement. MassBloc<sup>™</sup> retaining wall is also available in optional 'solid' nonpermeable mix for load bearing applications.

#### **EASY INSTALL**

Dry-stack assembly and easy-access lifting points in each unit makes MassBloc<sup>™</sup> easy to install, with a 3 person crew and suitable machinery all that's typically required. Foundation can be suitable compacted base material or in-situ concrete. Dowel voids are precast into the back of each unit and the system acts as the formwork for the in-situ backfill. Installation must be in accordance with the site specific design and as always the key to any successful wall installation is a level, well compacted, suitable base.