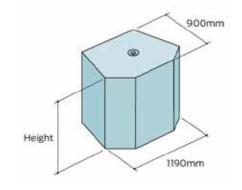

#### **Base unit**

The base unit has a flat base profile and is used solely on the bottom row of the wall.

#### Standard unit

The standard unit has a nib at the bottom, interlocking behind the block. row below.

| BASE UNIT<br>HEIGHT | BASE UNIT<br>MASS | STANDARD UNIT<br>HEIGHT | STANDARD UNIT<br>MASS |
|---------------------|-------------------|-------------------------|-----------------------|
| 500mm               | 785kg             | 500mm                   | 825kg                 |
| 750mm               | 1180kg            | 700mm                   | 1220kg                |
| 1000mm              | 1575kg            | 1000mm                  | 1615kg                |