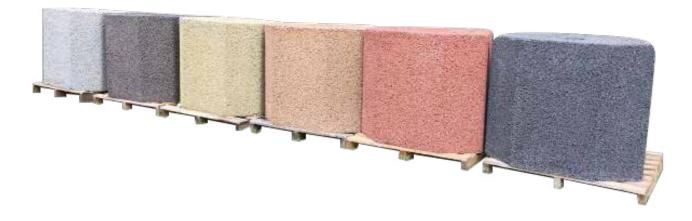

#### Aesthetics can be important

Civilmart MassBloc™ retaining wall is available in a range of colours\*,

CHARCOAL, SAND, COFFEE, CLAY+OCEAN, as well as the standard uncoloured units.