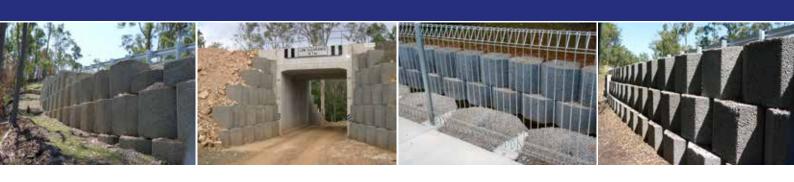

#### **Adaptable Product Range**

Civilmart MassBloc<sup>™</sup> retaining wall is manufactured in 500mm, 750mm and 1000mm heights to give installation flexibility for graded or undulating top and base surfaces. The unique patented shape of MassBloc<sup>™</sup> retaining walls allow for easy installations in varying radii concave and convex curves, and corner units are also available.

Whilst MassBloc<sup>™</sup> retaining wall is usually constructed as a mass gravity wall, it can be used in combination with geogrid for soil reinforcement. MassBloc<sup>™</sup> retaining wall is also available in optional 'solid' nonpermeable mix for load bearing applications.