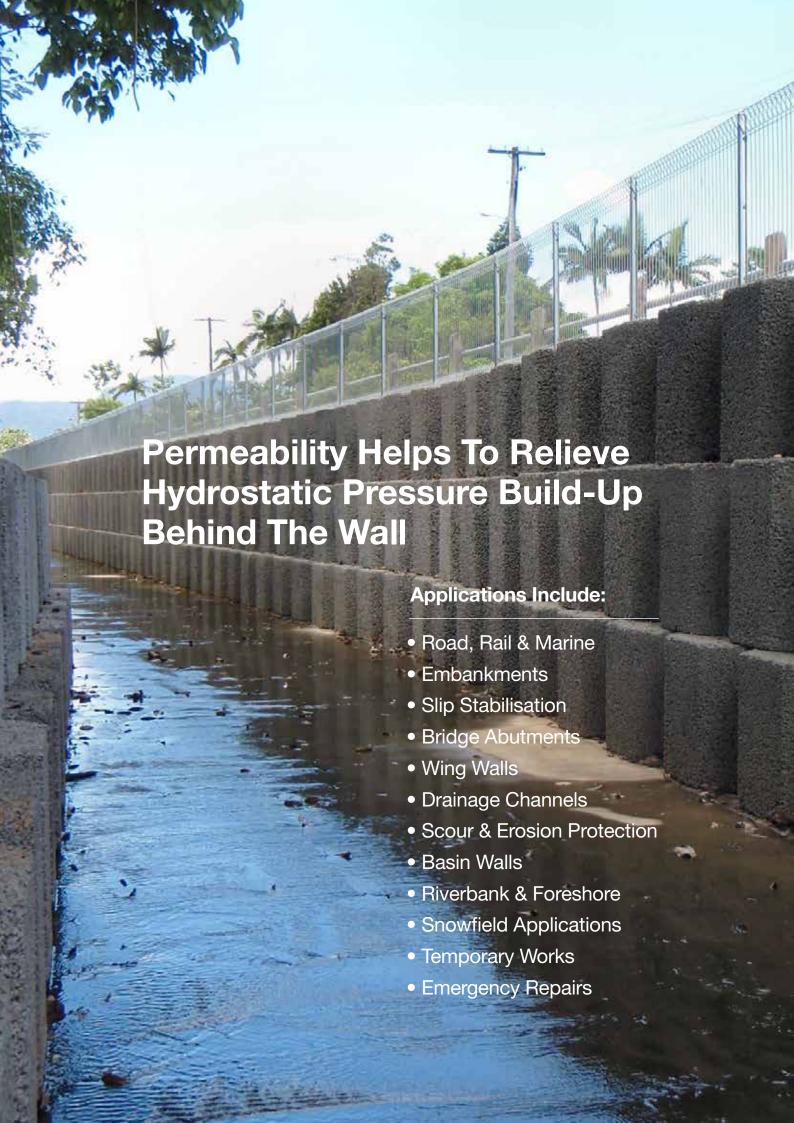

#### The permeability advantage

The no-fines mix aids resistance to shearing by increasing friction between units, and the permeability helps to relieve hydrostatic pressure build-up behind the wall, one of the typical causes of retaining wall failure.