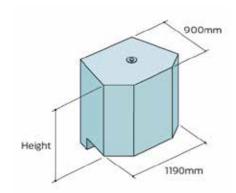

#### **Base unit**

The base unit has a flat base profile and is used solely on the bottom row of the wall.

#### Standard unit

The standard unit has a nib at the bottom, interlocking behind the block. row below.

| BASE UNIT<br>HEIGHT | BASE UNIT<br>MASS | STANDARD UNIT<br>HEIGHT | STANDARD UNIT<br>MASS |
|---------------------|-------------------|-------------------------|-----------------------|
| 500mm               | 785kg             | 500mm                   | 825kg                 |
| 750mm               | 1180kg            | 700mm                   | 1220kg                |
| 1000mm              | 1575kg            | 1000mm                  | 1615kg                |