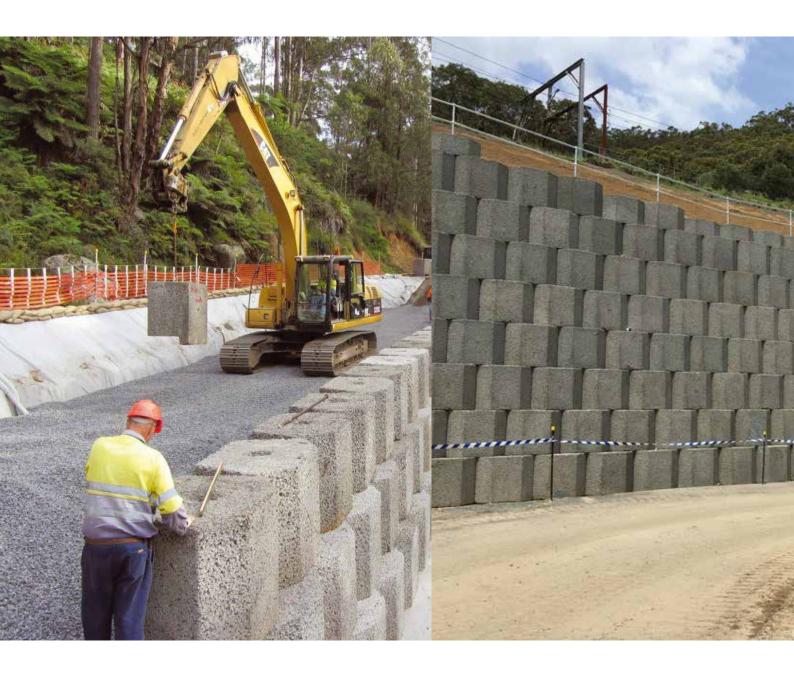

#### The rapid installation choice

MassBloc<sup>™</sup> retaining walls can be rapidly deployed, requires minimal base preparation and can be quickly installed with a small crew. MassBloc<sup>™</sup> retaining wall assembly is mortarless and each unit is precast with a galvanised lifting point for fast, easy movement and placement on-site.

# Minimal Crew and Machinery Can Place Up to 75m<sup>2</sup> of Wall Per Day

#### **EASY INSTALL**

Dry-stack assembly and easy-access lifting points in each unit makes MassBloc<sup>™</sup> easy to install, with a 3 person crew and suitable machinery all that's typically required. Foundation can be suitable compacted base material or in-situ concrete. Dowel voids are precast into the back of each unit and the system acts as the formwork for the in-situ backfill. Installation must be in accordance with the site specific design and as always the key to any successful wall installation is a level, well compacted, suitable base.